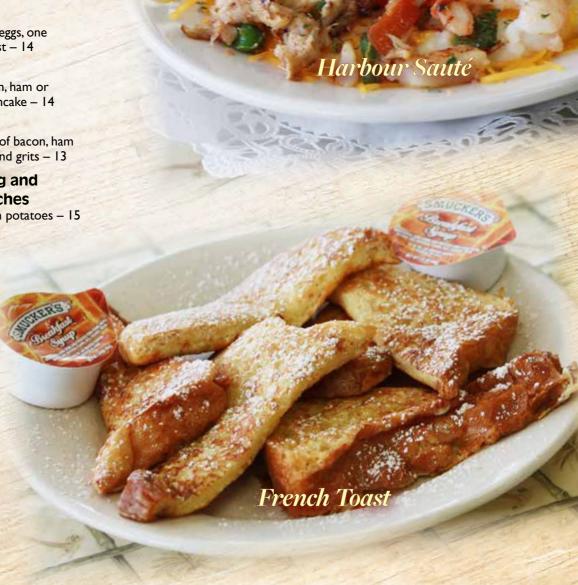

#### **Harbour Sauté**

Shrimp, blue crab claw meat, scallops, peppers, tomatoes and cheese on top of a bowl of grits. Served with choice of toast – 28

## Freshly-Baked French Toast

Sourdough French Toast - 8

Raisin French Toast - 10

\*There will be additional charges for any changes or substitutions, split orders or extra plates.\*