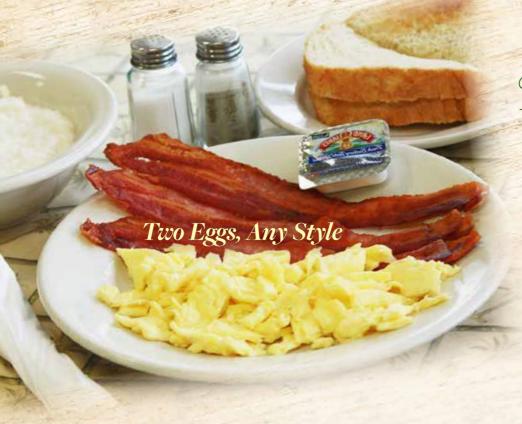

# Farm Fresh Eggs

All egg dishes served with grits and choice of whole wheat, sourdough, lite rye, raisin toast, English muffin, bagel or a biscuit.

Two Eggs, Any Style - 7

- With choice of one meat: bacon or sausage patty or turkey sausage or smoked sausage or ham - 12
  - Two Eggs with corned beef hash 13
    - Two Eggs with country ham 13