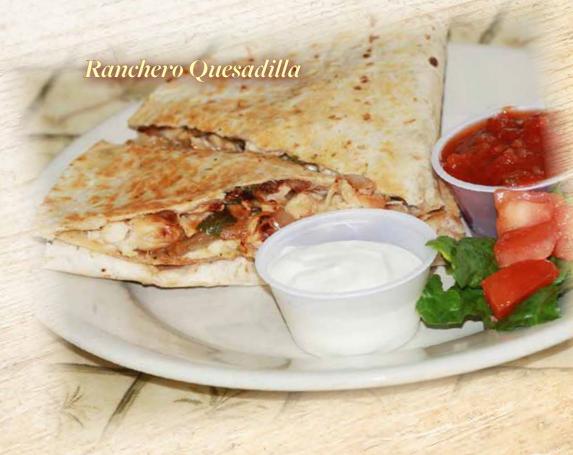

#### Ranchero Quesadilla

Fresh, grilled chicken, provolone cheese, peppers, onions and ranch dressing. Served with fresh lettuce, tomatoes, salsa and sour cream – 13