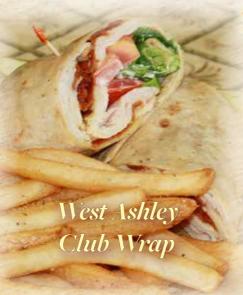

#### **West Ashley Club Wrap**

Fresh turkey, crispy bacon, fresh lettuce, tomatoes, mayonnaise and honey mustard dressing – 12