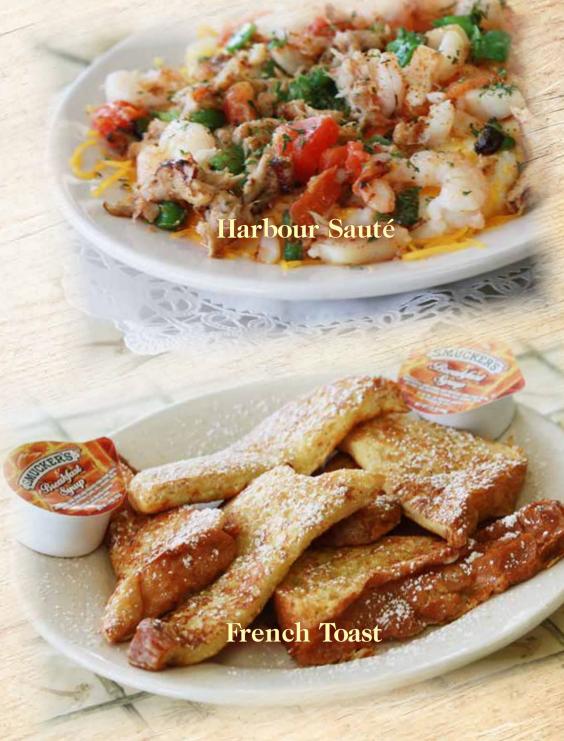

#### **Harbour Sauté**

Shrimp, blue crab claw meat, scallops, peppers, tomatoes and cheese on top of a bowl of grits. Served with choice of toast – 26

## Freshly Baked French Toast

Sourdough French Toast – 6 Raisin French Toast – 7

Substitutions, split orders and extra plates subject to additional charges.