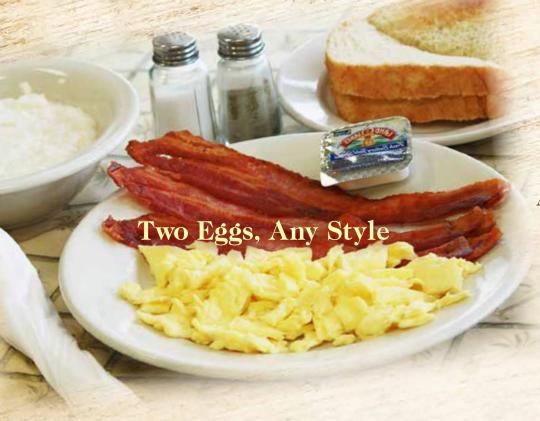

## Farm Fresh Eggs

All egg dishes served with grits and choice of whole wheat, sourdough, lite rve, raisin toast, English muffin, bagel or a biscuit.

Two Eggs, Any Style – 5.5

with bacon, sausage patty,

turkey sausage, smoked sausage or ham - 9