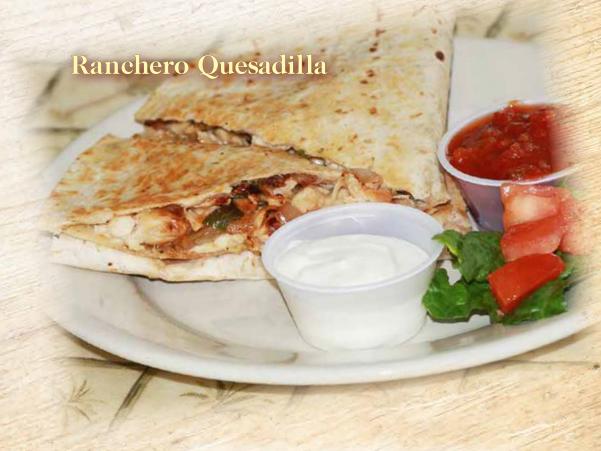

#### Ranchero Quesadilla

Fresh, grilled chicken, provolone cheese, peppers, onions and ranch dressing. Served with fresh lettuce, tomatoes, salsa and sour cream – 11