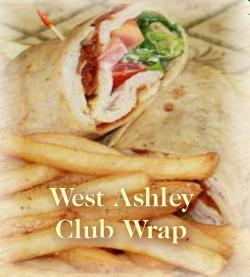

#### **West Ashley Club Wrap**

Fresh turkey, crispy bacon, fresh lettuce, tomatoes, mayonnaise and honey mustard dressing – 10