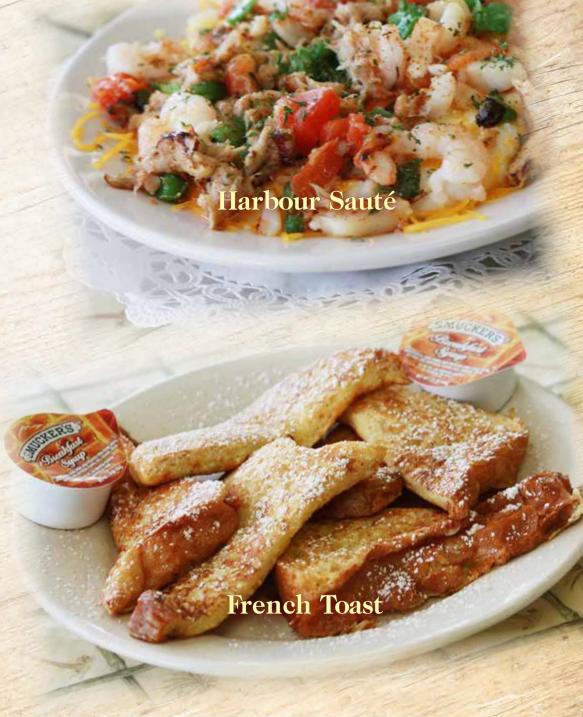

#### Harbour Sauté

Shrimp, blue crab claw meat, scallops, peppers, tomatoes and cheese on top of a bowl of grits. Served with choice of toast – 19

### Freshly Baked French Toast

Sourdough French Toast – 6 Raisin French Toast – 7

Substitutions, split orders and extra plates subject to additional charges.