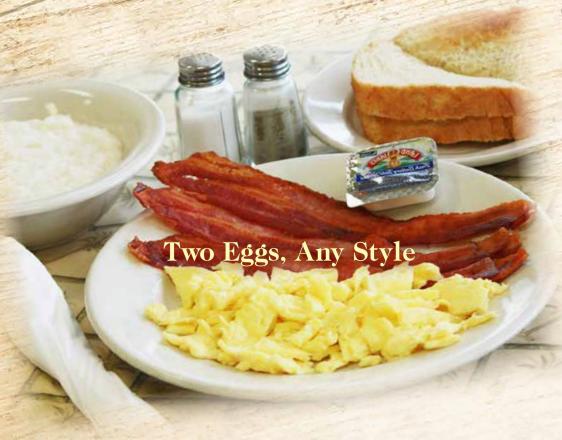

# Farm Fresh Eggs

All egg dishes served with grits and choice of whole wheat, sourdough, lite rye, raisin toast, English muffin, bagel or a biscuit.

Two Eggs, Any Style – 5.5

- with bacon, sausage patty,
   turkey sausage, smoked sausage or ham 9
  - with corned beef hash 10.85
    - with country ham 9.5