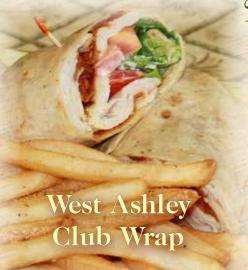

### West Ashley Club Wrap

Fresh turkey, crispy bacon, fresh lettuce, tomatoes, mayonnaise and honey mustard dressing – 10