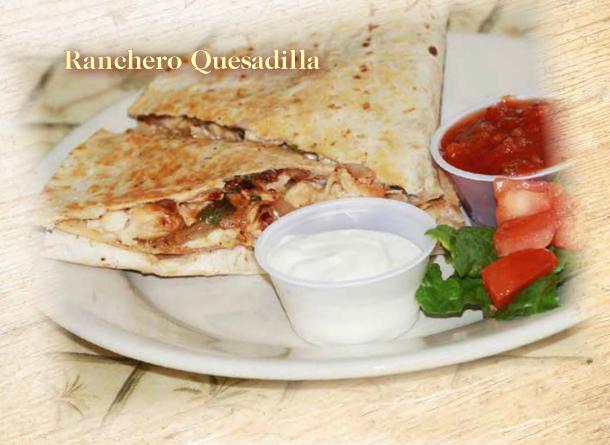

### Ranchero Quesadilla

Fresh, grilled chicken, provolone cheese, peppers, onions and ranch dressing. Served with fresh lettuce, tomatoes, salsa and sour cream – 11